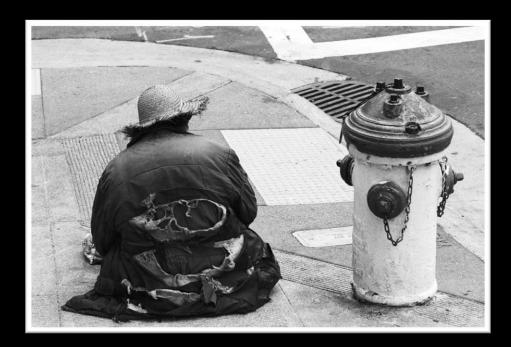

## Black & White Film 35mm and 6x6 | Self-developed | Scanned from the negative

### Black & White Film 35mm and 6x6 | Self-developed | Scanned from the negative

## Black & White Film 35mm and 6x6 | Self-developed | Scanned from the negative

Colour Film 35mm and 6x6 | Self-developed C41 Kodak Ektar | Scanned from the negative

Colour Film 35mm and 6x6 | Self-developed C41 Kodak Ektar | Scanned from the negative