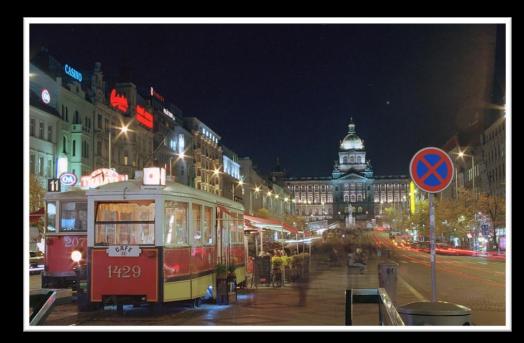

Colour Film 35mm | E6 FujiChrome Velvia | Scanned from the transparency

Colour Film 35mm | E6 FujiChrome Velvia, Agfa Prescia CT | Scanned from the transparency