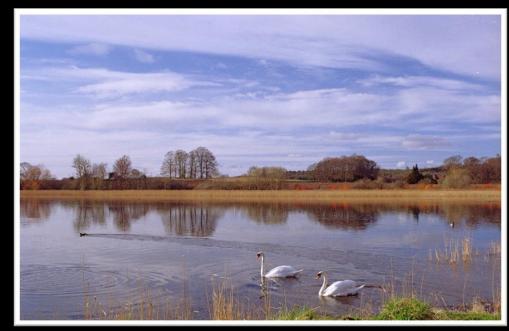

Colour Film 35mm | E6 FujiChrome Velvia | Scanned from the transparency

Colour Film 35mm | E6 FujiChrome Velvia, Agfa Prescia CT | Scanned from the transparency