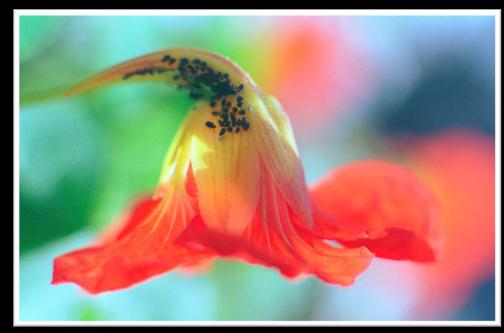

Colour Film 35mm | E6 FujiChrome Velvia | Scanned from the transparency

Colour Film 35mm | E6 FujiChrome Velvia, Agfa Prescia CT | Scanned from the transparency