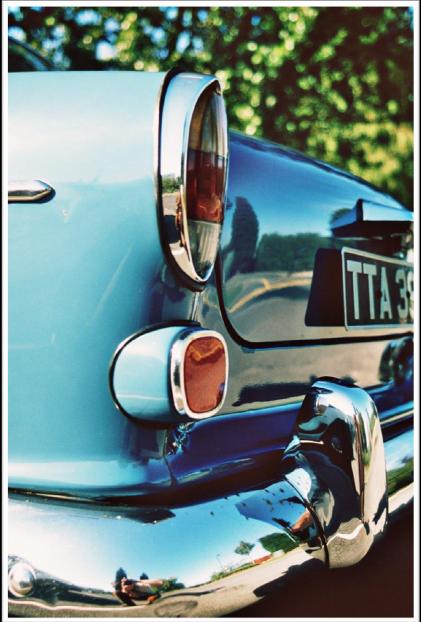

Colour Film 35mm | E6 FujiChrome Velvia | Scanned from the transparency

Colour Film 35mm | E6 FujiChrome Velvia, Agfa Prescia CT | Scanned from the transparency