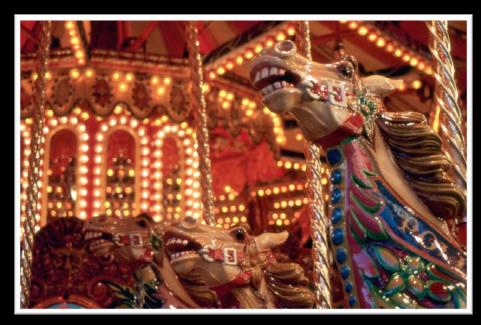

Colour Film 35mm | E6 FujiChrome Velvia | Scanned from the transparency

Colour Film 35mm | E6 FujiChrome Velvia, Agfa Prescia CT | Scanned from the transparency