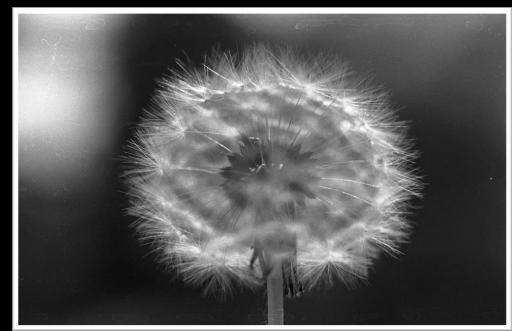

## Black & White Film 35mm and 6x6 | Self-developed | Scanned from the negative









### Black & White Film 35mm and 6x6 | Self-developed | Scanned from the negative









## Black & White Film 35mm and 6x6 | Self-developed | Scanned from the negative







Colour Film 35mm and 6x6 | Self-developed C41 Kodak Ektar | Scanned from the negative









Colour Film 35mm and 6x6 | Self-developed C41 Kodak Ektar | Scanned from the negative









Colour Film 35mm | E6 FujiChrome Velvia | Scanned from the transparency









Colour Film 35mm | E6 FujiChrome Velvia, Agfa Prescia CT | Scanned from the transparency







# Portraiture & Performance Digital & Film | Canon 550D & Olympus OM-2n













## Portraiture & Performance Digital | Canon 550D







## Portraiture & Performance Digital | Canon 550D









#### Design & Print Digital | PS CS6







#### Desi