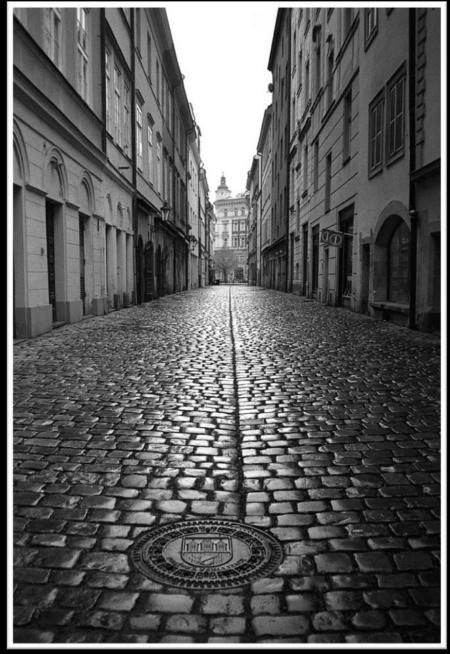

## Black & White Film 35mm and 6x6 | Self-developed | Scanned from the negative

### Black & White Film 35mm and 6x6 | Self-developed | Scanned from the negative

## Black & White Film 35mm and 6x6 | Self-developed | Scanned from the negative

Colour Film 35mm and 6x6 | Self-developed C41 Kodak Ektar | Scanned from the negative

Colour Film 35mm and 6x6 | Self-developed C41 Kodak Ektar | Scanned from the negative