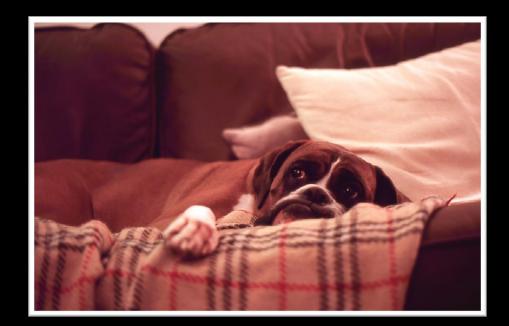

## Black & White Film 35mm and 6x6 | Self-developed | Scanned from the negative

Colour Film 35mm and 6x6 | Self-developed C41 Kodak Ektar | Scanned from the negative

Colour Film 35mm and 6x6 | Self-developed C41 Kodak Ektar | Scanned from the negative