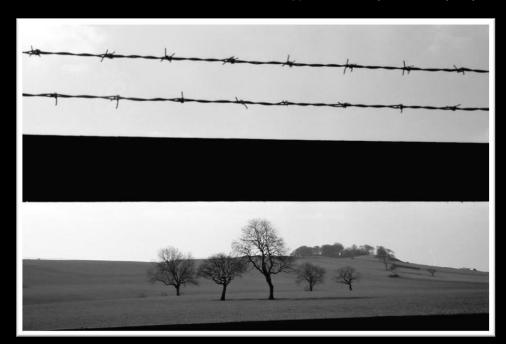

## Black & White Film 35mm and 6x6 | Self-developed | Scanned from the negative









### Black & White Film 35mm and 6x6 | Self-developed | Scanned from the negative









## Black & White Film 35mm and 6x6 | Self-developed | Scanned from the negative







Colour Film 35mm and 6x6 | Self-developed C41 Kodak Ektar | Scanned from the negative









Colour Film 35mm and 6x6 | Self-developed C41 Kodak Ektar | Scanned from the negative









Colour Film 35mm | E6 FujiChrome Velvia | Scanned from the transparency









Colour Film 35mm | E6 FujiChrome Velvia, Agfa Prescia CT | Scanned from the transparency







# Portraiture & Performance Digital & Film | Canon 550D & Olympus OM-2n













## Portraiture & Performance Digital | Canon 550D







## Portraiture & Performance Digital | Canon 550D









#### Design & Print Digital | PS CS6







#### Design & Print Digital | PS CS6

# SIXTH FLOOR PRODUCTIONS PRESENT THE MUŞICAL A WORK-IN