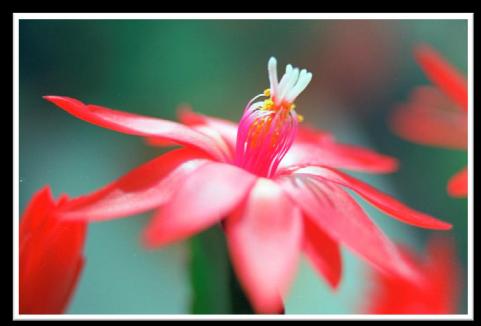

Colour Film 35mm | E6 FujiChrome Velvia | Scanned from the transparency

Colour Film 35mm | E6 FujiChrome Velvia, Agfa Prescia CT | Scanned from the transparency