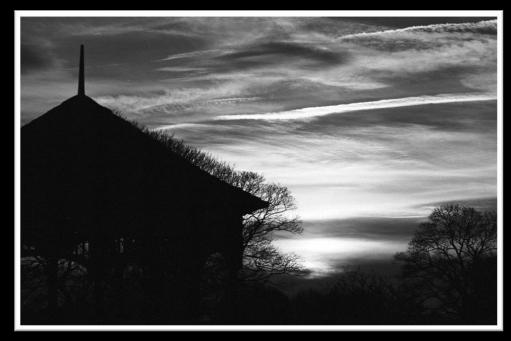

## Black & White Film 35mm and 6x6 | Self-developed | Scanned from the negative

### Black & White Film 35mm and 6x6 | Self-developed | Scanned from the negative

## Black & White Film 35mm and 6x6 | Self-developed | Scanned from the negative

Colour Film 35mm and 6x6 | Self-developed C41 Kodak Ektar | Scanned from the negative

Colour Film 35mm and 6x6 | Self-developed C41 Kodak Ektar | Scanned from the negative