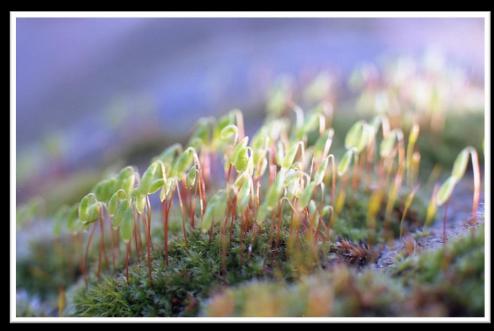

Colour Film 35mm | E6 FujiChrome Velvia | Scanned from the transparency

Colour Film 35mm | E6 FujiChrome Velvia, Agfa Prescia CT | Scanned from the transparency