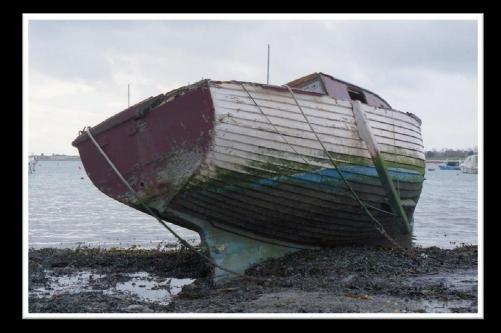

## Black & White Film 35mm and 6x6 | Self-developed | Scanned from the negative

Colour Film 35mm and 6x6 | Self-developed C41 Kodak Ektar | Scanned from the negative

Colour Film 35mm and 6x6 | Self-developed C41 Kodak Ektar | Scanned from the negative