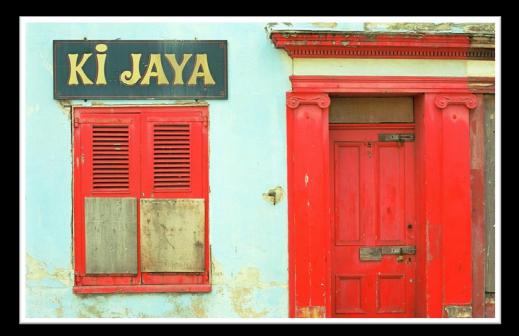

Colour Film 35mm | E6 FujiChrome Velvia | Scanned from the transparency

Colour Film 35mm | E6 FujiChrome Velvia, Agfa Prescia CT | Scanned from the transparency