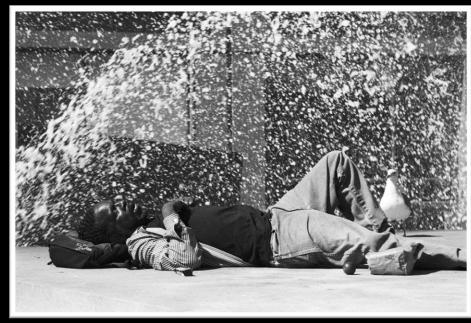

## Black & White Film 35mm and 6x6 | Self-developed | Scanned from the negative

### Black & White Film 35mm and 6x6 | Self-developed | Scanned from the negative

## Black & White Film 35mm and 6x6 | Self-developed | Scanned from the negative

Colour Film 35mm and 6x6 | Self-developed C41 Kodak Ektar | Scanned from the negative

Colour Film 35mm and 6x6 | Self-developed C41 Kodak Ektar | Scanned from the negative